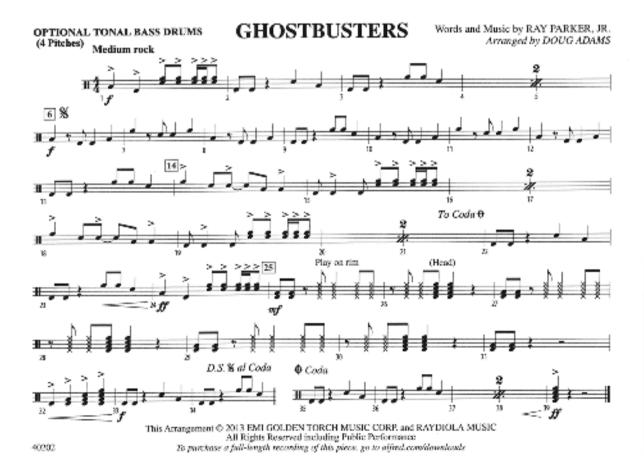

QUAD-TOMS Medium rock GHOSTBUSTERS Words and Music by RAY PARKER, JR. Arranged by DOUG ADAMS 6 % 14 > H e 25 Play on rim (Head) 2 2 mf D.S. % al Coda 11 0 Coda

This Arrangement © 2013 EMI GOLDEN TORCH MUSIC CORP, and RAYDIOLA MUSIC All Rights Reserved including Public Performance.

To purchase a full-length recording of this piece, go to affred contributeds.

Words and Music by RAY PARKER, JR. Arranged by DOUG ADAMS

This Arrangement & 2013 EMI GOLDEN TORCH MUSIC CORP, and RAYDIOLA MUSIC All Rights Reserved including Public Performance
To purchase a full-length recording of this piece, go to affeed considerationals

40202