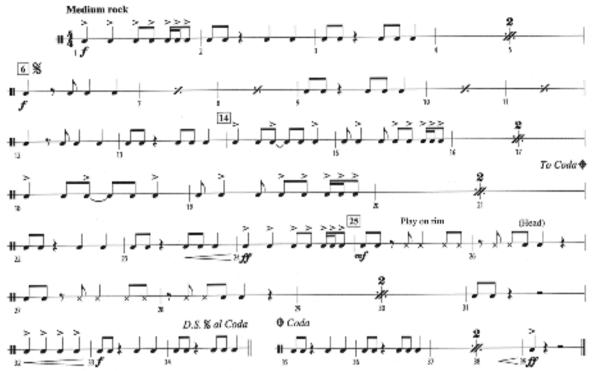

QUAD-TOMS Medium rock GHOSTBUSTERS Words and Music by RAY PARKER, JR. Arranged by DOUG ADAMS 6 % 14 > H e 25 Play on rim (Head) 2 2 mf D.S. % al Coda 11 0 Coda

This Arrangement © 2013 EMI GOLDEN TORCH MUSIC CORP, and RAYDIOLA MUSIC All Rights Reserved including Public Performance.

To purchase a full-length recording of this piece, go to affred contributeds.

Words and Music by RAY PARKER, JR. Arranged by DOUG ADAMS

This Arrangement & 2013 EMI GOLDEN TORCH MUSIC CORP, and RAYDIOLA MUSIC All Rights Reserved including Public Performance
To purchase a full-length recording of this piece, go to affeed considerationals

40202