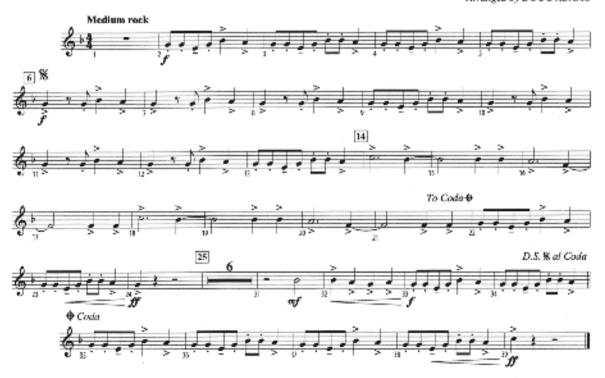

#### GHOSTBUSTERS

Words and Music by RAY PARKER, JR. Arranged by DOUG ADAMS

This Arrangement © 2013 EMJ GOLDEN TORCH MUSIC CORP, and RAYDIOLA MUSIC All Rights Reserved including Public Performance

To purchase a full-length recording of this piece, go to affect considerationale