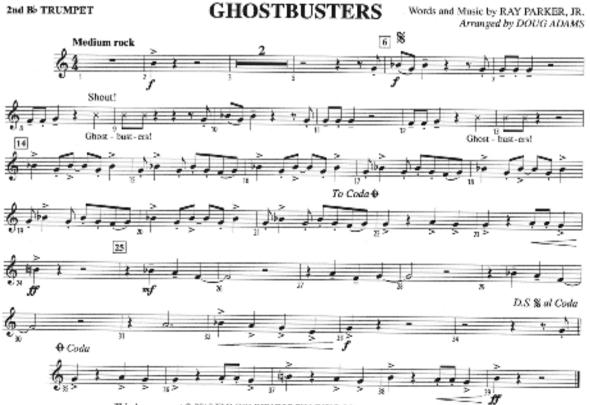

#### GHOSTBUSTERS

Words and Music by RAY PARKER, JR. Arranged by DOUG ADAMS

This Arrangement © 2013 EMI GOLDEN TORCH MUSIC CORP, and RAYDIOLA MUSIC All Rights Reserved including Public Performance
To purchase a full-length recording of this piece, go to affeed consideranticals